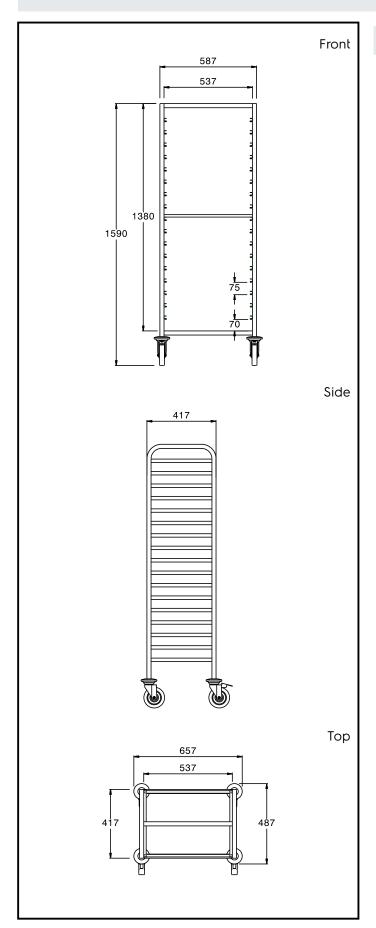

## **Key Information:**

External dimensions, Width:

361263 (MDNT17DK) 657 mm
External dimensions, Depth: 487 mm
External dimensions, Height: 1590 mm
Wheel material: Zinc plated
Wheel diameter: Ø 125
Net weight: 21 kg